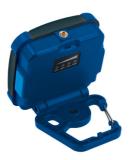

## **Mini Work Lamp - 10W COB**

A 1000 lumens mini COB work lamp featuring high, low and flashing settings, powered by a rechargeable 2000mAh lithium-ion battery. The robust ABS plastic and thermoplastic rubber body features a fold out stand with a magnetic base to keep it in place and to shine the light where it's needed, together with an integral carabiner clip to either allow it to be used hands free or to ensure it can be kept close at hand Supplied with a USB Type-C charging cable.

## **Additional Information**

- · Rechargeable mini work light featuring a fold out stand with built in magnet & a carabiner style clip.
- Dimensions: 83 x 83 x 43mm.
- Switch mode: COB on high (1000 lumens), COB on low (500 lumens), flashing, off.
- Working time: 1.5 5.5hrs (approx.) hours. Charging time: 3 hours. Powered by the built in 3.7V 2000mAh Polymer battery. Rechargeable from USB charging cable (included).
- Manufactured from ABS plastic & thermoplastic rubber (TPR). CE & RoHS compliant.