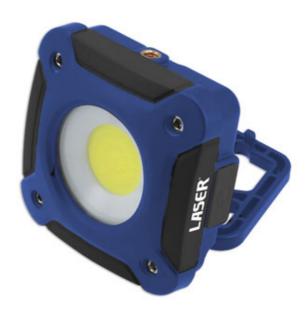

## **Mini Work Lamp - 10W COB**

A 1000 lumens mini COB work lamp featuring high, low and flashing settings, powered by a rechargeable 2000mAh lithium-ion battery. The robust ABS plastic and thermoplastic rubber body features a fold out stand with a magnetic base to keep it in place and to shine the light where it's needed, together with an integral carabiner clip to either allow it to be used hands free or to ensure it can be kept close at hand Supplied with a USB Type-C charging cable.

## **Additional Information**

- · Rechargeable mini work light featuring a fold out stand with built in magnet & a carabiner style clip.
- Dimensions: 83 x 83 x 43mm.
- Switch mode: COB on high (1000 lumens), COB on low (500 lumens), flashing, off.
- Working time: 1.5 5.5hrs (approx.) hours. Charging time: 3 hours. Powered by the built in 3.7V 2000mAh Polymer battery. Rechargeable from USB charging cable (included).
- Manufactured from ABS plastic & thermoplastic rubber (TPR). CE & RoHS compliant.