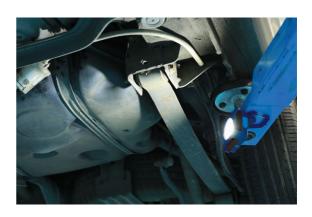

## **Mini Work Lamp - 10W COB**

A 1000 lumens mini COB work lamp featuring high, low and flashing settings, powered by a rechargeable 2000mAh lithium-ion battery. The robust ABS plastic and thermoplastic rubber body features a fold out stand with a magnetic base to keep it in place and to shine the light where it's needed, together with an integral carabiner clip to either allow it to be used hands free or to ensure it can be kept close at hand Supplied with a USB Type-C charging cable.