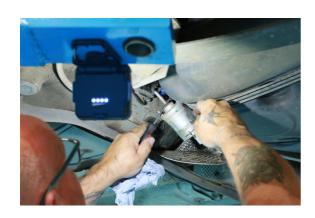

## **Mini Work Lamp - 10W COB**

A 1000 lumens mini COB work lamp featuring high, low and flashing settings, powered by a rechargeable 2000mAh lithium-ion battery. The robust ABS plastic and thermoplastic rubber body features a fold out stand with a magnetic base to keep it in place and to shine the light where it's needed, together with an integral carabiner clip to either allow it to be used hands free or to ensure it can be kept close at hand Supplied with a USB Type-C charging cable.